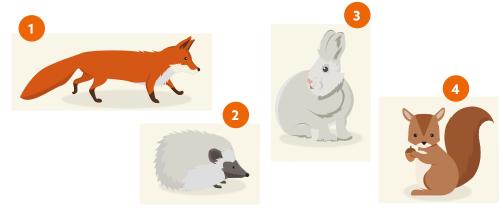

#### MATCH THE ANIMAL TO ITS FOOTPRINT

Can you match the winter animal to its footprint? Simply draw a line to connect the two

#### **VISMERS:** 1C' 2D' 3F' 4B

Share your finished activities with us by using **#DobbiesLittleSeedlings** Don't forget to tag us!

@dobbiesgardencentres
 @DobbiesGC
 @dobbies