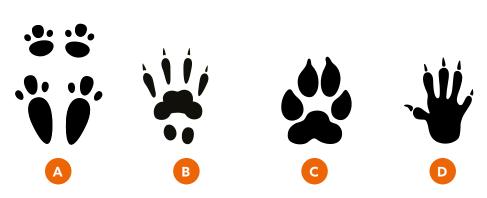

#### MATCH THE ANIMAL TO ITS FOOTPRINT

Can you match the winter animal to its footprint? Simply draw a line to connect the two

#### **VISMERS:** 1C' 2D' 3F' 4B

Share your finished activities with us by using **#DobbiesLittleSeedlings** Don't forget to tag us!

@dobbiesgardencentres
 @DobbiesGC
 @dobbies