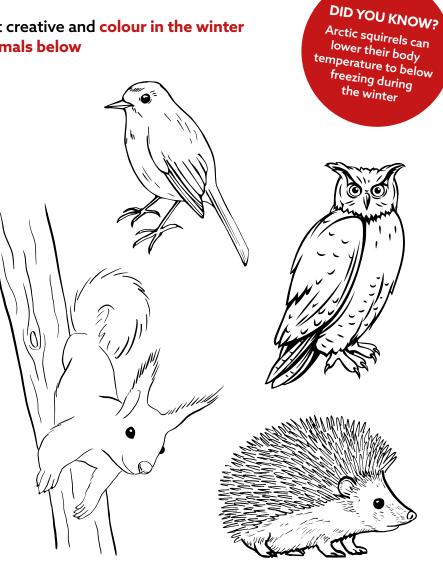

# WINTER WILDLIFE

Let's have some fun completing these exciting activities, all about the wonders of winter wildlife!

Get creative and colour in the winter animals below