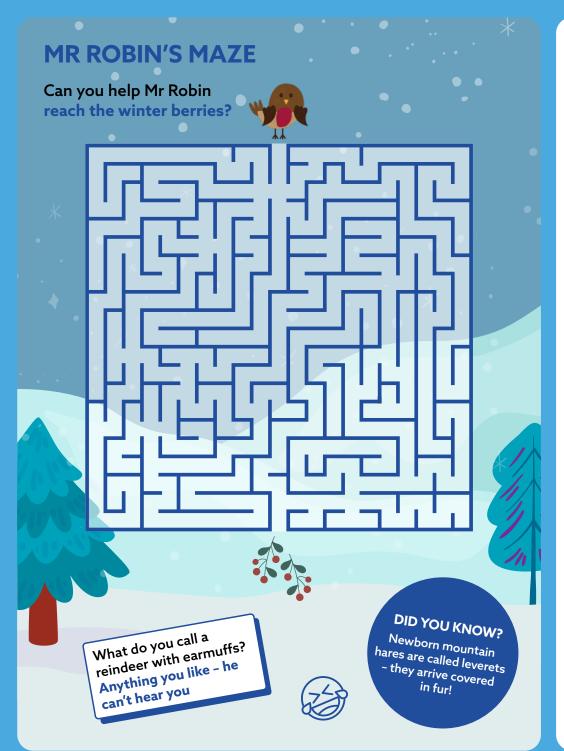

### WINTER WILDLIFE WORDSEARCH

How many winter animals can you find in the puzzle below?

| G R<br>D E<br>E N<br>E A<br>R B<br>I S    | R F<br>E F<br>N E<br>A E | R I<br>R I<br>E I<br>B A     | E<br>L<br>P<br>P<br>A<br>E | H<br>E<br>R<br>F<br>Y | R<br>A<br>P<br>O<br>F | S<br>T<br>Y<br>X<br>Y | O<br>B<br>I<br>N<br>B | K<br>I<br>W<br>I | <ul> <li>Squirrel</li> <li>Owl</li> <li>Robin</li> <li>Hare</li> </ul> |
|-------------------------------------------|--------------------------|------------------------------|----------------------------|-----------------------|-----------------------|-----------------------|-----------------------|------------------|------------------------------------------------------------------------|
| D E N E A A A A A A A A A A A A A A A A A | E F<br>N E<br>A E        | R I<br>E I<br>B A            | P<br>P<br>A                | R<br>F<br>Y           | P<br>O<br>F           | Y<br>X                | I<br>N                | W<br>I           | • Robin                                                                |
| E N<br>E A<br>R B<br>I S                  | N E<br>A E<br>B V        | E I<br>B /                   | P<br>A                     | F<br>Y                | O<br>F                | X                     | N                     | I                |                                                                        |
| E A<br>R B<br>I S                         | A E<br>B V               | B                            | Α                          | Y                     | F                     |                       |                       |                  |                                                                        |
| R B                                       | BV                       |                              |                            |                       |                       | Y                     | В                     | 0                |                                                                        |
| I S                                       |                          | N                            | Е                          | в                     | _                     |                       |                       | 1                |                                                                        |
|                                           | _                        |                              |                            |                       | R                     | Z                     | Ν                     | w                |                                                                        |
| UB                                        | s c                      | QI                           | υ                          | I                     | R                     | R                     | E                     | L                |                                                                        |
|                                           | BR                       | R                            | I                          | W                     | I                     | S                     | z                     | Х                | (Z)                                                                    |
| Vhy do b<br>Because                       | ensio                    | fly sou<br>to far t<br>Why o |                            |                       |                       |                       | Ĺ                     | The o            | side of a robin h<br>ost feathers?<br>J <b>tside</b>                   |