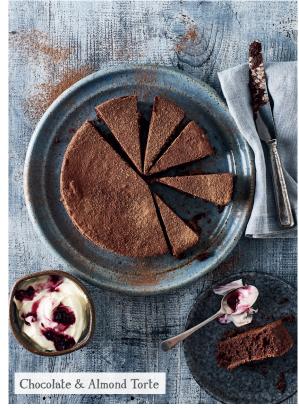

## Mango & Passion Fruit Cheesecake or Chocolate & Almond Torte

Batch: 000001 (BB:07/03/22)

Batch: 000006 (BB:06/04/22)

While the puddings themselves are fine, we've mixed up a few of the boxes, so **the allergens declared on the back label may not be accurate.** 

The Torte contains **Nuts** (Almonds) and **Soya**, and the Cheesecake has **Wheat Gluten**, which will not be declared on the back label. The puddings are very different visually so please check your puddings to ensure they are correct and if so, they are perfectly safe to enjoy.