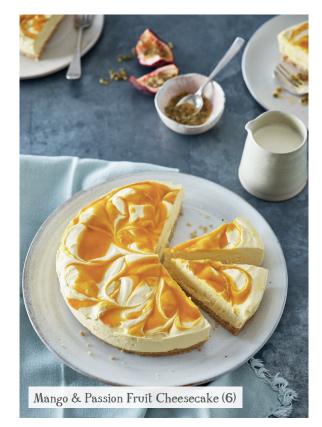

## Mango & Passion Fruit Cheesecake or Chocolate & Almond Torte

Batch: 000001 (BB:07/03/22)

Batch: 000006 (BB:06/04/22)

While the puddings themselves are fine, we've mixed up a few of the boxes, so **the allergens declared on the back label may not be accurate.** 

The Torte contains **Nuts** (Almonds) and **Soya**, and the Cheesecake has **Wheat Gluten**, which will not be declared on the back label. The puddings are very different visually so please check your puddings to ensure they are correct and if so, they are perfectly safe to enjoy.