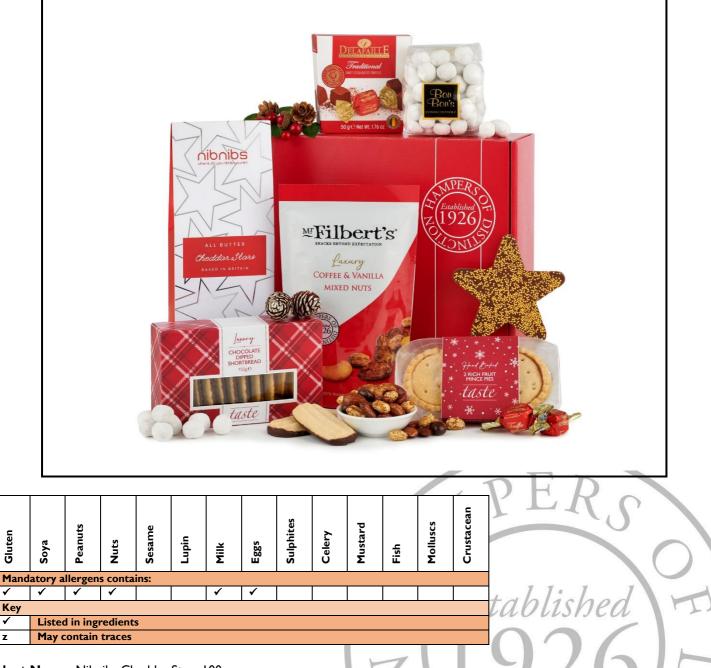

Product Name: Nibnibs Cheddar Stars 100g

Ingredients: WHEAT Flour (Contains Calcium Carbonate, Niacin, Iron, Thiamin), Cheddar Cheese (MILK) (23%), Butter (MILK) (15%), Chicory Inulin, Raising Agents (Disodium Diphosphate, Potassium Hydrogen Carbonate), YEAST, Salt, Antioxidant (Calcium Disodium EDTA).

T

Allergens: For allergens, see ingredients in CAPITALS.

Storage: Once opened store in an airtight container.

Typical Value per 100g

Gluten

√

z

| Energy (kj):                      | 2036 |
|-----------------------------------|------|
| Energy (kcal):                    | 486  |
| Fat (g):                          | 21   |
| Fat of which saturates (g):       | 13   |
| Carbohydrate (g):                 | 59   |
| Carbohydrate of which sugars (g): | 1.6  |
| Protein (g):                      | 13   |

| Salt (g): 1.7 |
|---------------|
|---------------|

Product Name: Taste Half Chocolate Dipped Shortbread 150g

**Ingredients:** Flour (**WHEAT** Flour, Calcium, Niacin, Iron, Thiamin), Vegetable Oils (Sustainable Palm, Rapeseed), Sugar, Dark Chocolate (15%) (Cocoa Mass, Sugar, Cocoa Butter, Emulsifier: **SOYA** Lecithin; Natural Vanilla Flavouring), Raising Agent: Sodium Hydrogen Carbonate.

Allergens: For allergens, see ingredients in CAPITALS. Handled in a factory with MILK, EGG, and TREE NUTS.

**Storage:** Store in a cool, dry place out of direct sunlight. Once opened, keep in an airtight container and consume within 2 weeks.

Typical Value per 100g

| Energy (kj):                      | 2268 |
|-----------------------------------|------|
| Energy (kcal):                    | 542  |
| Fat (g):                          | 27.9 |
| Fat of which saturates (g):       | 9.2  |
| Carbohydrate (g):                 | 67.3 |
| Carbohydrate of which sugars (g): | 29.1 |
| Protein (g):                      | 4.3  |
| Salt (g):                         | 0.98 |

Product Name: Mr Filbert's Luxury Coffee & Vanilla Mixed Nuts 150g

Ingredients: PEANUTS (46%), ALMONDS (23%), Icing Sugar, Salt, Coffee Paste [<1%: Coffee 35%, Sugar, Glucose-Fructose Syrup, Water, Modified Starch, Flavours. Vanilla Extract <1%: Water, Glycerine [Palm Free], Infused Fresh Vanilla Pods.], Dark Chocolate Coffee Beans 15%: [Sugar, Cocoa Mass, Coffee Beans 13%, Cocoa Butter, Whey (MILK), Vegetable Fat (Palm SG), Emulsifier: Sunflower Lecithin E322, Glazing Agents: Gum Arabic, Shellac E904], Chocolate Coated Caramel 10%: (MILK Chocolate 65% [Sugar, MILK Powder, Cocoa Butter, Cocoa Mass, Vegetable Fat [Palm SG], Whey (MILK), Emulsifier: Sunflower Lecithin E322, Glazing Agents: Gum Arabic, Shellac E904. Sea Salt & Caramel Fudge 35%: [Sugar, Glucose, Skimmed Sweetened Condensed MILK, Palm Fondant, Sea Salt 1%, Flavouring: Natural

Allergens: For allergens, see ingredients in CAPITALS.

**Storage:** Store in a cool, dry place.

| Typical Value per 100g            |      |
|-----------------------------------|------|
| Energy (kj):                      | 2450 |
| Energy (kcal):                    | 591  |
| Fat (g):                          | 47   |
| Fat of which saturates (g):       | 7.6  |
| Carbohydrate (g):                 | 16   |
| Carbohydrate of which sugars (g): | 16   |
| Protein (g):                      | 23   |
| Salt (g):                         | 1.1  |

Product Name: Bon Bon's Toffee Bonbons 168g

**Ingredients:** Sugar, Glucose Syrup, Sweetened Condensed **MILK** (**MILK**, Sugar), Fully Hydrogenated Vegetable Fat (Coconut), Starch, Salt, Dextrose, Flavouring, Stabiliser: E414; Emulsifier: E471.

Allergens: For allergens, see ingredients in CAPITALS. May contain traces of NUTS and PEANUTS.

**Storage:** Store in a cool, dry place.

Typical Value per 100g

| Energy (kj):                      | 1660 |
|-----------------------------------|------|
| Energy (kcal):                    | 392  |
| Fat (g):                          | 4.3  |
| Fat of which saturates (g):       | 4    |
| Carbohydrate (g):                 | 88   |
| Carbohydrate of which sugars (g): | 68   |
| Protein (g):                      | 0.6  |
| Salt (g):                         | 0.55 |

Product Name: Thornton & France Milk Chocolate Star 50g

**Ingredients:** (96%) Colombian **MILK** Chocolate (Cocoa Solids 41% Minimum, **MILK** Solids 19% Minimum) (Sugar, Cocoa Butter, **MILK** Powder, Cocoa Mass, Emulsifier: **SOYA** Lecithin; Flavouring: Vanilla Extract), (4%) Gold Sugar Decoration (Sugar, **WHEAT** Starch, Glucose Syrup, Colours: E101, E171, E172; Glazing Agent: Shellac).

Allergens: For allergens, see ingredients in CAPITALS. May contain traces of NUTS and PEANUTS.

**Storage:** Keep out of direct sunlight. Store in a cool, dry place.

| Typical Va | lue per | 100g |
|------------|---------|------|
|------------|---------|------|

| Energy (kj):                      | 2363.64 |
|-----------------------------------|---------|
| Energy (kcal):                    | 564.69  |
| Fat (g):                          | 37.44   |
| Fat of which saturates (g):       | 22.37   |
| Carbohydrate (g):                 | 52.76   |
| Carbohydrate of which sugars (g): | 48.07   |
| Protein (g):                      | 6.63    |
| Salt (g):                         | 0.18    |

Product Name: Taste Mince Pies 2s

Ingredients: Mincemeat (Apples In Potassium Sorbate, Sultanas, Sugar, Glucose-Fructose Syrup, Raisins, Candied Peel, Vegetable Suet, Modified Maize Starch, Acetic Acid, Citric Acid, Mixed Spices, Caramel Colour, Orange Oil), WHEAT Flour (WHEAT Flour, Calcium Carbonate, Iron, Niacin, Thiamine), Maize Flour, Margarine (Vegetable Oils (Palm, Rapeseed), Water, Salt, Natural Flavouring), Sugar, Lard, EGG.

Allergens: For allergens, see ingredients in CAPITALS.

Storage: Store in a cool dry place. Once opened store in an airtight container.

## Typical Value per 100g

| Energy (kj):                      | 1429  |
|-----------------------------------|-------|
| Energy (kcal):                    | 341   |
| Fat (g):                          | 15.2  |
| Fat of which saturates (g):       | 4.3   |
| Carbohydrate (g):                 | 47.5  |
| Carbohydrate of which sugars (g): | 27.9  |
| Protein (g):                      | 3.8   |
| Salt (g):                         | Trace |

Ingredients: MILK Chocolate (Sugar, Cocoa Butter, Whey MILK Powder, Cocoa Mass, Emulsifier (SOY Lecithin), Natural Flavouring (Vanilla)), Vegetable Fats (Palm, Palm Kernel) in varying proportions, Sugar, LACTOSE, Skimmed MILK Powder, Skimmed Cocoa Powder, Emulsifier (SOY Lecithin), Natural Flavouring (Vanilla). MILK Chocolate: Cocoa Solids: Minimum 34%. Dry MILK Solids: 19%.

Allergens: For allergens, see ingredients in CAPITALS. May contain traces of WHEAT, GLUTEN, HAZELNUTS and ALMONDS.

**Storage:** Keep cool and dry (Between 12°c and 18°c. Relative humidity max. 70%).

| Typical Value per 100g            |      |
|-----------------------------------|------|
| Energy (kj):                      | 2341 |
| Energy (kcal):                    | 563  |
| Fat (g):                          | 38   |
| Fat of which saturates (g):       | 34   |
| Carbohydrate (g):                 | 48   |
| Carbohydrate of which sugars (g): | 47   |
| Protein (g):                      | 4.1  |
| Salt (g):                         | 0.15 |